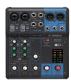

#### DJ WILL PROVIDE THE FOLLOWING BASED ON EVENT NEEDS:

- DJ Controller e.g. Reloop Ready, DDJ SR-2, Omnis Duo or similar
- Laptop Macbook Air 13"
- Mixing Board Yamaha MG06 or similar
- External Hard Drive with Music Catalog
- Laptop Stand
- Speakers: Bass Boss DV 12" MK3, Harbinger Vari 4112 or similar, (if needed Bass Boss DJ18S subwoofer)

Reloop Ready Yamaha MG06 MacBook Air 13" Bass Boss DV 12 MK3